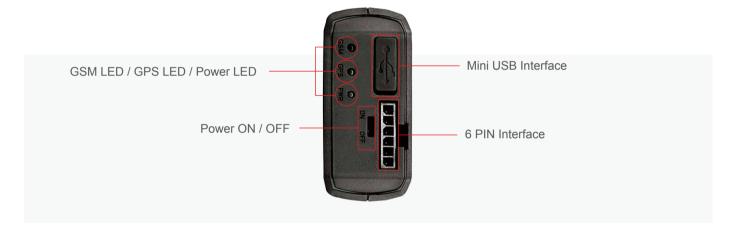

## Interfaces

| Digital Inputs         | positive trigger input for ignition detection negative trigger input for normal use |  |
|------------------------|-------------------------------------------------------------------------------------|--|
| Digital Output         | 1 digital output, open drain, 150 mA max drive current                              |  |
| Latched Digital Output | 1 digital output with internal latch circuit, open drain, 150 mA max drive current  |  |
| Cellular Antenna       | Internal only                                                                       |  |
| GPS Antenna            | Internal only                                                                       |  |
| LED Indicators         | GSM, GPS, power                                                                     |  |
| Mini USB Interface     | Used for upgrading and debugging                                                    |  |